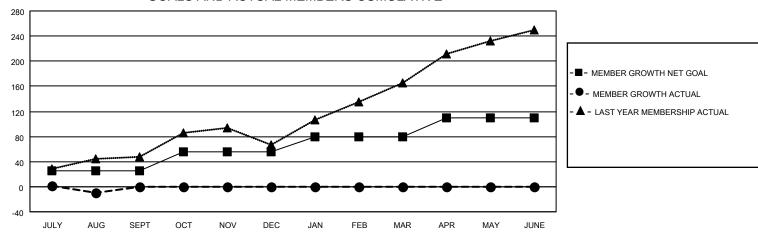

## GAT MONTHLY MEMBERSHIP PROGRESS REPORT

Multiple District 117

Results as of: 8/31/2022

LOCATION: GREECE

| Clubs         |               |             |               | Members               |                           |                         |                                                    |  |
|---------------|---------------|-------------|---------------|-----------------------|---------------------------|-------------------------|----------------------------------------------------|--|
|               | RESULTS FOR   | R 2022-2023 |               | RESULTS FOR 2022-2023 |                           |                         |                                                    |  |
| QUARTER       | NEW CLUB GOAL | NEW CLUBS   | DROPPED CLUBS | QUARTER               | MEMBER GROWTH NET<br>GOAL | MEMBER GROWTH<br>ACTUAL | DROPPED<br>MEMBERS ACTUAL<br>(including transfers) |  |
| JULY/AUG/SEPT | г 0           | 0           | 1             | JULY/AUG/SE           | PT 25                     | 23                      | 30                                                 |  |
| OCT/NOV/DEC   | 2             | 0           | 0             | OCT/NOV/DEC           | 30                        | 0                       | 0                                                  |  |
| JAN/FEB/MAR   | 0             | 0           | 0             | JAN/FEB/MAR           | 25                        | 0                       | 0                                                  |  |
| APR/MAY/JUNE  | 0             | 0           | 0             | APR/MAY/JUN           | IE 30                     | 0                       | 0                                                  |  |

● - CURRENT YEAR ACTUAL NEW CLUBS

▲ - LAST YEAR ACTUAL NEW CLUBS

GOALS AND ACTUAL MEMBERS CUMULATIVE

| DROPPED CLUBS: 1 |    | 14 CLUBS OF 101 ADDED 1 OR<br>MORE NEW MEMBERS | GENDER DISTRIBUTION               |                |
|------------------|----|------------------------------------------------|-----------------------------------|----------------|
|                  |    | NORE NEW MEMBERS                               | MALE                              | 919 (40.92%)   |
|                  |    |                                                | FEMALE                            | 1,325 (58.99%) |
| DROPPED MEMBERS  |    |                                                | NON BINARY                        | 0 (0.00%)      |
| DECEASED         | 3  |                                                | PREFER NOT TO ANSWER              | 2 (0.09%)      |
| CLUB CANCELLED   | 5  |                                                | TOTAL FAMILY UNIT MEMBERS         | 436            |
| OTHER            | 22 | CLICK HERE FOR CUMULATIVE                      | TOTALT AWILT ONT WEWDERS          | 430            |
| TOTAL            | 30 | MEMBERSHIP DATA                                | FAMILY MEMBERS PAYING HAL<br>DUES | F 236          |